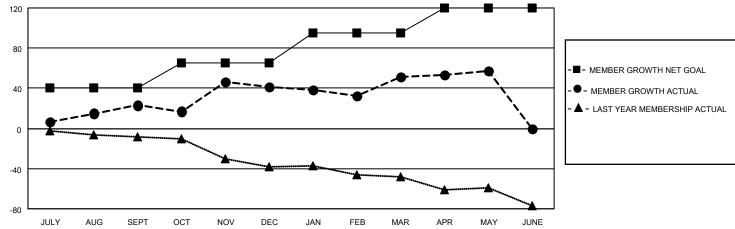

## District 27 D2

| Clubs                 |               |           |               | Members               |                        |                         |                                                    |
|-----------------------|---------------|-----------|---------------|-----------------------|------------------------|-------------------------|----------------------------------------------------|
| RESULTS FOR 2021-2022 |               |           |               | RESULTS FOR 2021-2022 |                        |                         |                                                    |
| QUARTER               | NEW CLUB GOAL | NEW CLUBS | DROPPED CLUBS | QUARTER MEME          | BER GROWTH NET<br>GOAL | MEMBER GROWTH<br>ACTUAL | DROPPED<br>MEMBERS ACTUAL<br>(including transfers) |
| JULY/AUG/SEPT         | 0             | 0         | 0             | JULY/AUG/SEPT         | 40                     | 50                      | 25                                                 |
| OCT/NOV/DEC           | 0             | 0         | 1             | OCT/NOV/DEC           | 25                     | 50                      | 30                                                 |
| JAN/FEB/MAR           | 0             | 0         | 0             | JAN/FEB/MAR           | 30                     | 50                      | 35                                                 |
| APR/MAY/JUNE          | 1             | 0         | 0             | APR/MAY/JUNE          | 25                     | 30                      | 22                                                 |